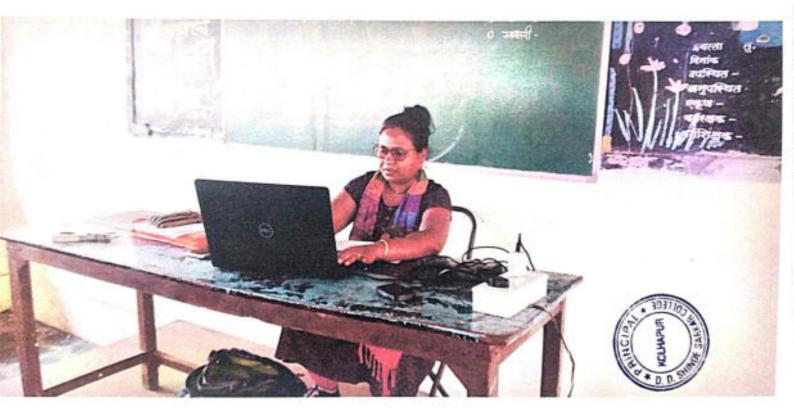

| -                          | -          |  |  |  |
| Sun. 16/05/21                                                         | Weekly Holiday                               | -                          | -          |  |  |  |
| Mon. 17/05/21 Policy Conditions-<br>Implied And Express<br>Conditions |                                              | IV Leet.<br>9. 45 a.m.     | 10.30 a. m |  |  |  |
| Tues. 18/05/21                                                        | Kinds Of Fire Ins. Policy                    | II Lect.<br>8.10 a.m.      | 8.50 a. m  |  |  |  |
| Wen. 19/05/21                                                         | No Lecture                                   | -                          | -          |  |  |  |



# ICT enabled teaching Methods





















# - Remedial For slow learners.



### Saraswati Shinde Education Society's D. D. SHINDE SARKAR COLLEGE, KOLHAPUR

Organizes ONE DAY WORKSHOP ON 'Self Defence Techniques for Girls'

#### Under

Lead College Scheme - D.R. K.College of Commerce Cluster, Kolhapur.

Venue: D.D.Shinde Sarkar College, Kolhapur

Date: 15/02/2020

Day: Saturday

#### PROGRAMME SCHEDULE

| 12.00 to 12.30 p.m. | - | Registration                                                |
|---------------------|---|-------------------------------------------------------------|
| 12.30 to 1.00 p.m.  | - | Inaugural session                                           |
| 1.00 to 2.30 p.m.   | - | First Session Speaker (Adv. Reshma Bhurke)                  |
| 2.30 to 3.00 p.m.   | - | Lunch Break