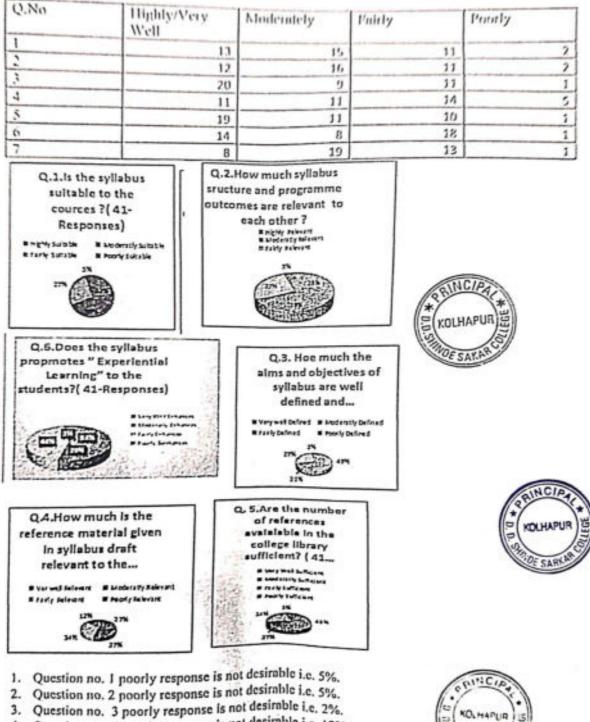

lated work from time to time as per the University guidelines during the year 2021-22

Place: Kolhapur Date: 30/04/2022 Yours Sincerely,

I/C PRINCIPAL D.D. Shinde Sarkar College Kolhapur.



Feedback

Saraswati Shinde Education Society D.D.Shinde Sarkar College, Kolhapur Students Feedback Forms

Name of the Student\* Meghana Prafful Bellarikar.

Course Name\* B.A

B.com Ist

Year\* 2022 - 2023

Mobile no (WhatsApp)\* 8625901018.

Q1.Is the syllabus suitable to the course ?

a)Highly Relevant

b) Moderately Relevant

C) Fairly Relevant

d) Poorly Relevant

Q2. How Much syllabus structure and programme outcomes are relevant to each other ?

a)Highly Relevant

b) Moderately Relevant

c) Fairly Relevant

APPoorly Relevant



Stal and



1.4.1 /1.4.2

Student's Feedback

# student's Feedback



- 4. Question no. 4 poorly response is not desirable i.e. 12%.
- 5. Question no. 5 poorly response is not desirable i.e. 3%.
- 6. Question no. 6 poorly response is not desirable i.e. 2%.