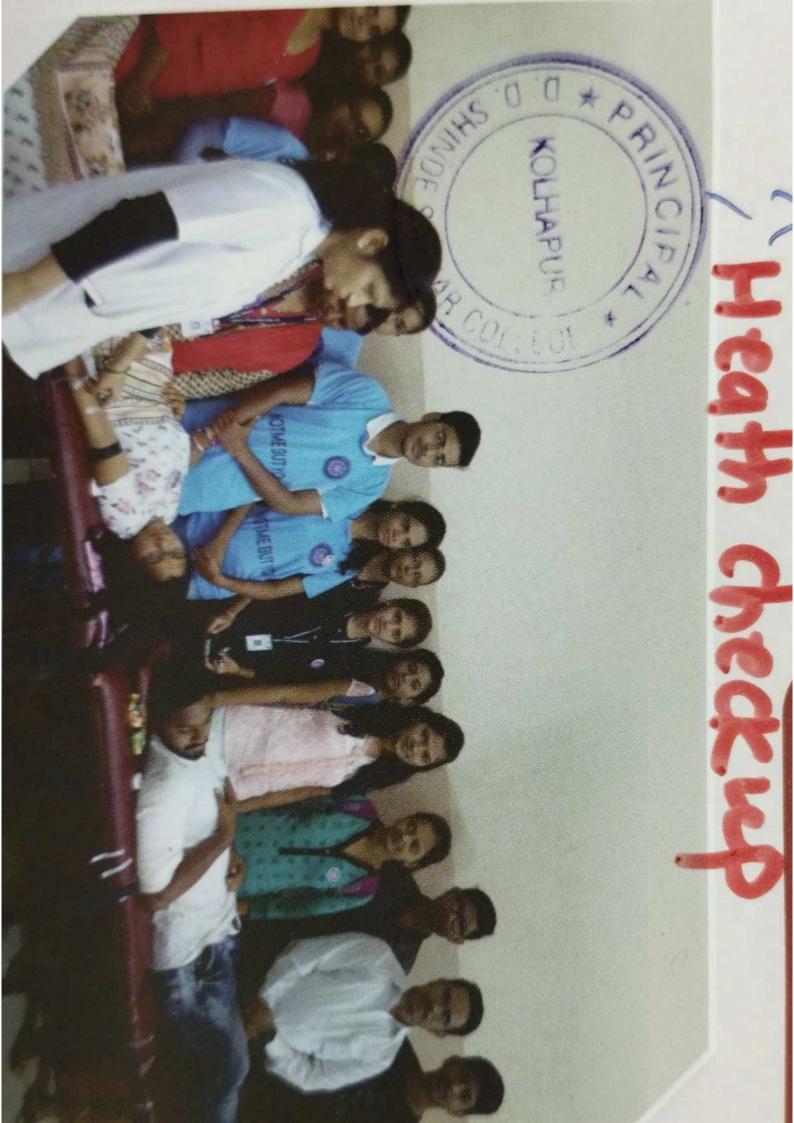

ged to " Internal Complaints Committee (ICC) and its Composition has been changes from two mombers to Seven members with effect from February, 2017, for the Institution imparting education in Under graduate Courses. The tonuse of the members is three years from the date of their appointment The present Committee is Composed Of the following members: 1) Dr. Mrs. Amita Kanegaankar Bresiding Flead, Department of officer Political Science. 2) Shry DIN. Desar Director of Physical Edwicon 3> Mrs. Madhavi Saramble Adv. District Court Kolhapun, 4) Mrs Rajashnee Shinde - member Superintendent s) Shy Babasaheb. Jacker Flead Clerk (RAJASHREE)

Saraswati Shinde Education Society's D.D.Shinde Sarkar College, Kolhapur.

# ANTI-RAGGING COMMITTEE

(Hon'ble Supreme Court in Civil Appeal No.887 of 2009)









Vaccination NSS activity



A guest lecture

'Gender equality'



eanliness Drive at Ambaba Temple Area



Clean India Campaign



DATE: -

1 - DEC-2020

# CELEBRATION OF AIDS DAY

cadets on 'AIDS' December 1st 2020. On this occasion Prof. Swatt Mane at The NCC unit of our college celebrated online AIDS Day