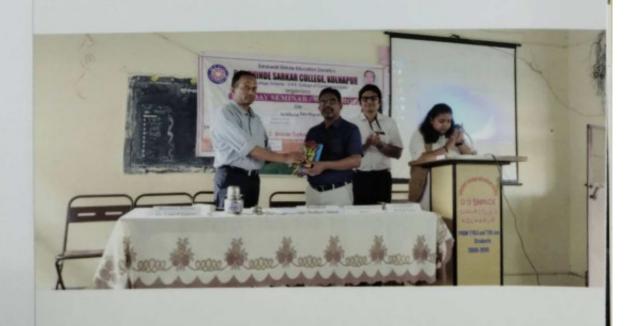

## D.D. Shinde Sarkar College, One Day Seminar Report Date 08/09/2018

Saraswati Shinde Education Society's D. D. Shinde Sarkar College, Kolhapur was organized one day seminar on the topic" Career Opportunities in Language and Literature".

The seminar was inaugurated by lighting the lamp and garlanding the photograph of Founder President Late Principal Dr. Abasaheb Shinde by the hands of chief Guest Actor and Film Director Senate member Shri. Yashwant Bhalkar, President Shree Charudatta Shinde, Principal Dr. P. R. Shewale and co-ordinator Prof. Miss. Swati Mane. Chief Guest Shri. Yashwant Bhalkar expressed his experience and guided the students for better career. Principal Dr. P. R. Shewale gave introductory speech. He focused on special features of college and various activities conducted in this college, seminar co-ordinator Prof. Swati Mane focused on the theme of the seminar and importance of English Language& literature Dr. Vaishali Sarang gave vote of thanks of the inaugural Function.