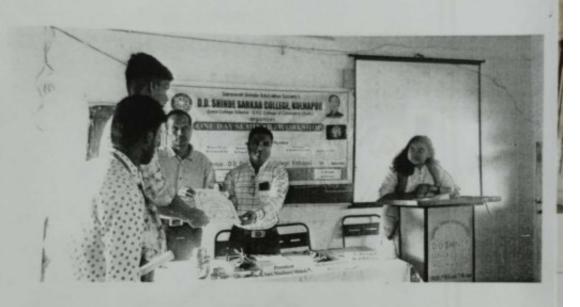

## State Level Webinar Report

16/03/2022

## 'Research ani barech kaahi'

Library and Psychology department jointly organized one day State level webinar on "Research ani barech kahi". with IQAC cell Library arranged this seminar for the research purpose and for the students who are interested in research. Shri. D.N.Desai I/C. Principal was welcomed the key note speaker and the resource person. After the formal inauguration of the webinar Dr.D.B.Sutar was the key note speaker and he emphasize on Why research is so important and How the libraries can help the researchers. Research is an important activity to solve the various problems in the society. R.G.Bonal was the resource person who stressed on research activity and what to study? How to study? Why to study as well as how research in useful to solve your problems. He appreciates the 'Research Sensitization Scheme' under Shivaji University for curious minds and youngsters who are inspire through this types of schemes.

He focused on the Societal problems where the research can taken in to account. He told about various types of research and methods for collecting the data for research purpose. He said research is a continuous process and not happened in a single time. At the end he gave various hints to research and he appeals the students to try for research as well as how to write a research proposal.

For this state level webinar the teaching staff and the 38 students participated. Sanstha president Mrs. M.C.Shinde and sanstha representative shri. Prathamesh Shinde were present online for the seminar.