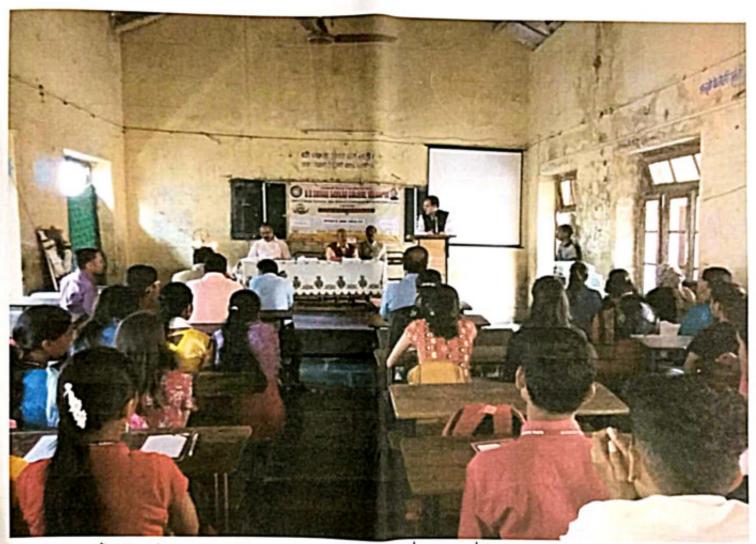

## D.D. Shinde Sarkar College, One Day Seminar Report Date 08/09/2018

Saraswati Shinde Education Society's D. D. Shinde Sarkar College, Kolhapur was organized one day seminar on the topic" Career Opportunities in Language and Literature".

The seminar was inaugurated by lighting the lamp and garlanding the photograph of Founder President Late Principal Dr. Abasaheb Shinde by the hands of chief Guest Actor and Film Director Senate member Shri. Yashwant Bhalkar, President Shree Charudatta Shinde, Principal Dr. P. R. Shewale and co-ordinator Prof. Miss. Swati Mane. Chief Guest Shri. Yashwant Bhalkar expressed his experience and guided the students for better career. Principal Dr. P. R. Shewale gave introductory speech. He focused on special features of college and various activities conducted in this college, seminar co-ordinator Prof. Swati Mane focused on the theme of the seminar and importance of English Language& literature Dr. Vaishali Sarang gave vote of thanks of the inaugural Function.

## Valedictory Session

In the valedictory session certificates were distributed to the participants by the hands of dignitaries. Some participants expressed their opinion about seminar. Prof. Vijay Kamble gave vote of thanks. Miss Amita Rawal, Sneha Patil anchored the session many participants students and teachers were present for this seminar.