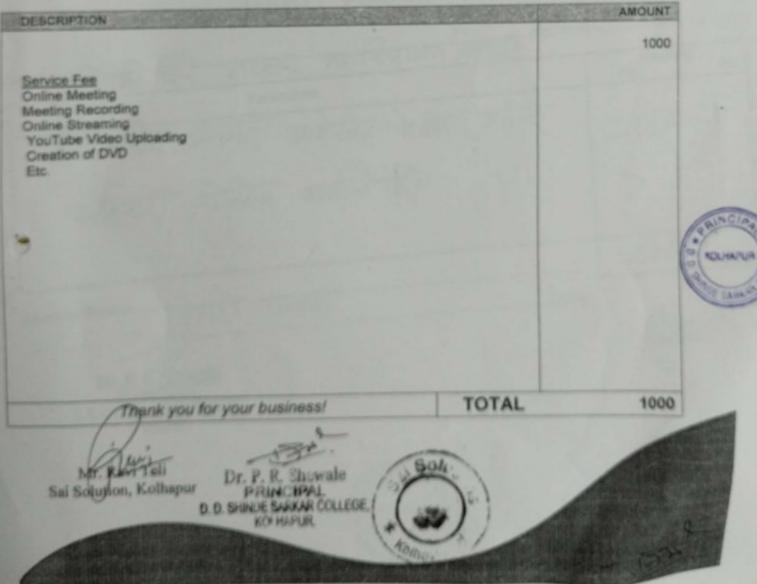

r or your recipient's bank statement for the latest status of your transaction.

Learn more

Dr. P. R. Shewale PRINCIPAL D. D. SHINDE SARKAR COLLEGE, KOLHAPUR

G Pay



# Resource Person Remuneration Rs. 1000+



₹1,000

Paid to Raghunath Dhamakale

Remuneration of the webinar-D D Shinde Sarkar College Kolhapur



Paid ₹ 1,000 Jul 7, 2021 • 4:46 PM

UPI transaction ID 118842381731

To .... 3592

From: Mr. VIAJY GOPAL KAMBLE (Bank Of Maharashtra) dvkolhapur@okicici

Google transaction ID CICAgOCsz9u1SA

Payments may take up to 3 working days to be reflected in your account. Check your or your recipient's bank statement for the latest status of your transaction.

Learn more

Dr. P. R. Shewale
PRINCIPAL
D. D. SHINDE SARKAR COLLEGE,
KOLHAPUR.



## Online, Technical Expenditure Rs. - 2000x





# म मार्च सरकार कालेग Online Webinar

Rs. 250 H

Saraswati Shinde Education Society's

D. D. SHINDE SARKAR COLLEGE, KOLHAPUR. (ENGLISH MEDIUM)

Voucher No.:

Date: 04/06/2021

# **DEBIT VOUCHER**

| Aradig) A/c. H                                       | ead :         |
|------------------------------------------------------|---------------|
| Name: डी. डी. शिंद सरकार महाविद्यालय, बालापुर Ac. Ho | Amount Ps.    |
| क्तीं केलिन उर्गगित आयोजित वेबीनार् साठाय            | 2507          |
| इन्द्रानरी पोस्टेन ख्याची बाल                        | 7             |
| Received Rupees GISTET COSTET                        | 250/<br>Only. |
| De P. P. Same                                        | Signature     |



# online Webinas

RS. 3001

कॅश/क्रेडीट मेमो

## प्रतिक झेरॉक्स

शिवाजी पेठ, मंगळवार पे