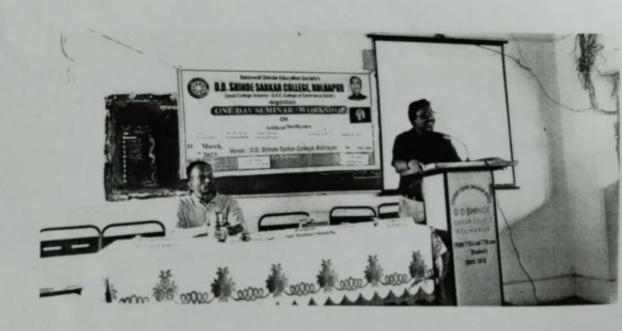

## 3.2.2 Number of workshops/seminars/conferences including on Research Methodology, Intellectual Property Rights (IPR) and entrepreneurship conducted during the last five years

27011

Saraswati Shinde Education Society's

## D.D. Shinde Sarkar College, One Day Seminar Report Date 08/09/2018

Saraswati Shinde Education Society's D. D. Shinde Sarkar College, Kolhapur was organized one day seminar on the topic" Career Opportunities in Language and Literature".

The seminar was inaugurated by lighting the lamp and garlanding the photograph of Founder President Late Principal Dr. Abasaheb Shinde by the hands of chief Guest Actor and Film Director Senate member Shri. Yashwant Bhalkar, President Shree Charudatta Shinde, Principal Dr. P. R. Shewale and co-ordinator Prof. Miss. Swati Mane. Chief Guest Shri. Yashwant Bhalkar expressed his experience and guided the students for better career. Principal Dr. P. R. Shewale gave introductory speech. He focused on special features of college and various activities conducted in this college, seminar co-ordinator Prof. Swati Mane focused on the theme of the seminar and importance of English Language& literature Dr. Vaishali Sarang gave vote of thanks of the inaugural Function.