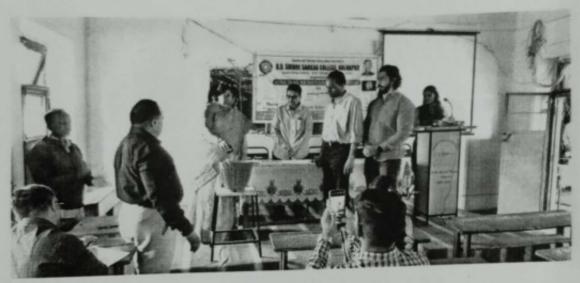

## State Level Webinar Report

16/03/2022

## 'Research ani barech kaahi'

Library and Psychology department jointly organized one day State level webinar on "Research ani barech kahi". with IQAC cell Library arranged this seminar for the research purpose and for the students who are interested in research. Shri. D.N.Desai I/C. Principal was welcomed the key note speaker and the resource person. After the formal inauguration of the webinar Dr.D.B.Sutar was the key note speaker and he emphasize on Why research is so important and How the libraries can help the researchers. Research is an important activity to solve the various problems in the society. R.G.Bonal was the resource person who stressed on research activity and what to study? How to study? Why to study as well as how research in useful to solve your problems. He appreciates the 'Research Sensitization Scheme' under Shivaji University for curious minds and youngsters who are inspire through this types of schemes.

He focused on the Societal problems where the research can taken in to account. He told about various types of research and methods for collecting the data for research purpose. He said research is a continuous process and not happened in a single time. At the end he gave various hints to research and he appeals the students to try for research as well as how to write a research proposal.

For this state level webinar the teaching staff and the 38 students participated. Sanstha president Mrs. M.C.Shinde and sanstha representative shri. Prathamesh Shinde were present online for the seminar.