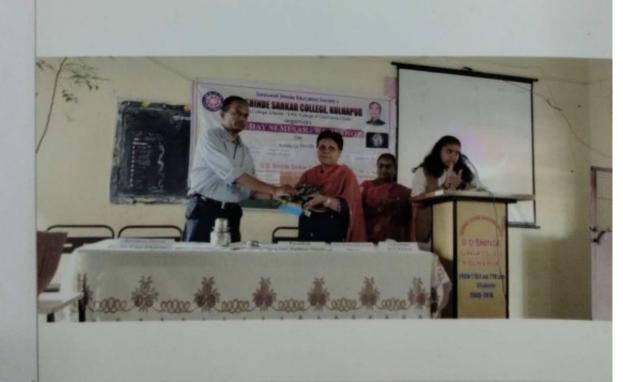

## D.D. Shinde Sarkar College, One Day Seminar Report Date 08/09/2018

Saraswati Shinde Education Society's D. D. Shinde Sarkar College, Kolhapur was organized one day seminar on the topic" Career Opportunities in Language and Literature".

The seminar was inaugurated by lighting the lamp and garlanding the photograph of Founder President Late Principal Dr. Abasaheb Shinde by the hands of chief Guest Actor and Film Director Senate member Shri. Yashwant Bhalkar, President Shree Charudatta Shinde, Principal Dr. P. R. Shewale and co-ordinator Prof. Miss. Swati Mane. Chief Guest Shri. Yashwant Bhalkar expressed his experience and guided the students for better career. Principal Dr. P. R. Shewale gave introductory speech. He focused on special features of college and various activities conducted in this college, seminar co-ordinator Prof. Swati Mane focused on the theme of the seminar and importance of English Language& literature Dr. Vaishali Sarang gave vote of thanks of the inaugural Function.