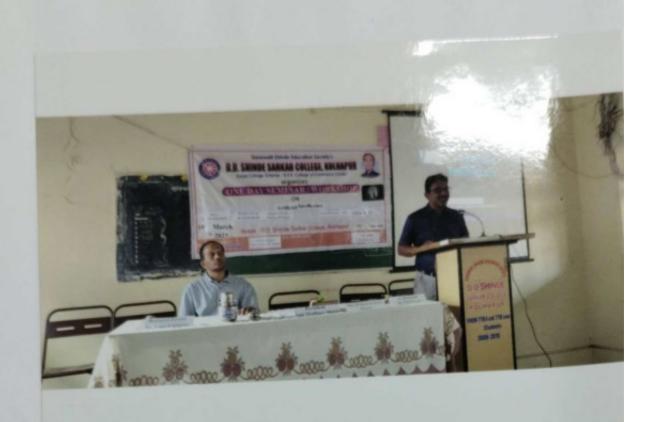

## D.D. Shinde Sarkar College, One Day Seminar Report Date 08/09/2018

Saraswati Shinde Education Society's D. D. Shinde Sarkar College, Kolhapur was organized one day seminar on the topic" Career Opportunities in Language and Literature".

The seminar was inaugurated by lighting the lamp and garlanding the photograph of Founder President Late Principal Dr. Abasaheb Shinde by the hands of chief Guest Actor and Film Director Senate member Shri. Yashwant Bhalkar, President Shree Charudatta Shinde, Principal Dr. P. R. Shewale and co-ordinator Prof. Miss. Swati Mane. Chief Guest Shri. Yashwant Bhalkar expressed his experience and guided the students for better career. Principal Dr. P. R. Shewale gave introductory speech. He focused on special features of college and various activities conducted in this college, seminar co-ordinator Prof. Swati Mane focused on the theme of the seminar and importance of English Language& literature Dr. Vaishali Sarang gave vote of thanks of the inaugural Function.