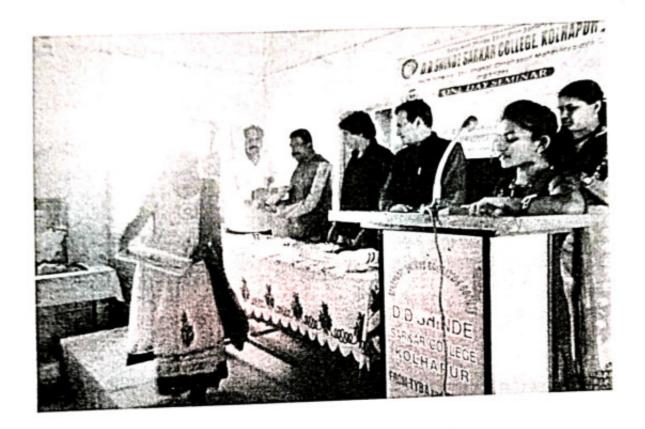

## State Level Webinar Report

16/03/2022

## 'Research ani barech kaahi'

Library and Psychology department jointly organized one day State level webinar on "Research ani barech kahi". with IQAC cell Library arranged this seminar for the research purpose and for the students who are interested in research. Shri. D.N.Desai I/C. Principal was welcomed the key note speaker and the resource person. After the formal inauguration of the webinar Dr.D.B.Sutar was the key note speaker and he emphasize on Why research is so important and How the libraries can help the researchers. Research is an important activity to solve the various problems in the society. R.G.Bonal was the resource person who stressed on research activity and what to study? How to study? Why to study as well as how research in useful to solve your problems. He appreciates the 'Research Sensitization Scheme' under Shivaji University for curious minds and youngsters who are inspire through this types of schemes.

He focused on the Societal problems where the research can taken in to account. He told about various types of research and methods for collecting the data for research purpose. He said research is a continuous process and not happened in a single time. At the end he gave various hints to research and he appeals the students to try for research as well as how to write a research proposal.

For this state level webinar the teaching staff and the 38 students participated. Sanstha president Mrs. M.C.Shinde and sanstha representative shri. Prathamesh Shinde were present online for the seminar.