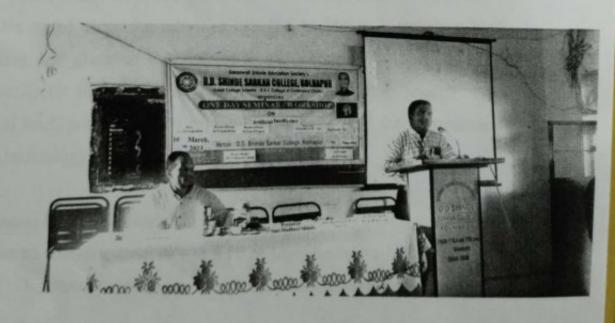

## D.D. Shinde Sarkar College, One Day Seminar Report Date 08/09/2018

Saraswati Shinde Education Society's D. D. Shinde Sarkar College, Kolhapur was organized one day seminar on the topic" Career Opportunities in Language and Literature".

The seminar was inaugurated by lighting the lamp and garlanding the photograph of Founder President Late Principal Dr. Abasaheb Shinde by the hands of chief Guest Actor and Film Director Senate member Shri. Yashwant Bhalkar, President Shree Charudatta Shinde, Principal Dr. P. R. Shewale and co-ordinator Prof. Miss. Swati Mane. Chief Guest Shri. Yashwant Bhalkar expressed his experience and guided the students for better career. Principal Dr. P. R. Shewale gave introductory speech. He focused on special features of college and various activities conducted in this college, seminar co-ordinator Prof. Swati Mane focused on the theme of the seminar and importance of English Language& literature Dr. Vaishali Sarang gave vote of thanks of the inaugural Function.