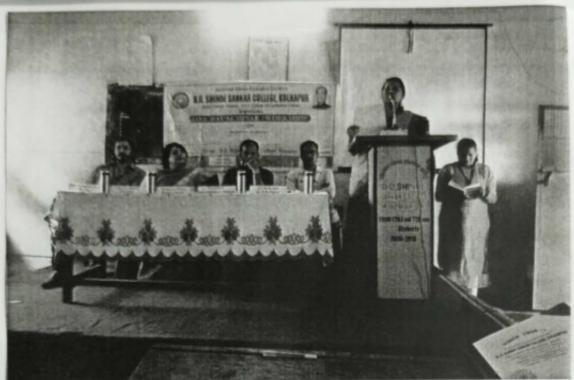

## 'Research ani barech kaahi'

Library and Psychology department jointly organized one day State level webinar on "Research ani barech kahi". with IQAC cell Library arranged this seminar for the research purpose and for the students who are interested in research. Shri. D.N.Desai I/C. Principal was welcomed the key note speaker and the resource person. After the formal inauguration of the webinar Dr.D.B.Sutar was the key note speaker and he emphasize on Why research is so important and How the libraries can help the researchers. Research is an important activity to solve the various problems in the society. R.G.Bonal was the resource person who stressed on research activity and what to study? How to study? Why to study as well as how research in useful to solve your problems. He appreciates the 'Research Sensitization Scheme' under Shivaji University for curious minds and youngsters who are inspire through this types of schemes.

He focused on the Societal problems where the research can taken in to account. He told about various types of research and methods for collecting the data for research purpose. He said research is a continuous process and not happened in a single time. At the end he gave various hints to research and he appeals the students to try for research as well as how to write a research proposal.

For this state level webinar the teaching staff and the 38 students participated. Sanstha president Mrs. M.C.Shinde and sanstha representative shri. Prathamesh Shinde were present online for the seminar.