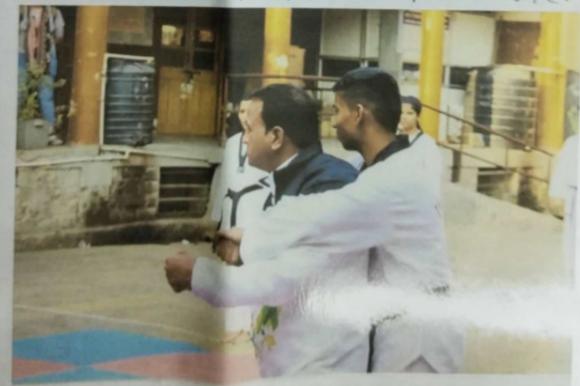

The seminar was inaugurated by lighting the lamp and garlanding the photograph of Founder President Late Principal Dr. Abasaheb Shinde by the hands of chief Guest Actor and Film Director Senate member Shri. Yashwant Bhalkar, President Shree Charudatta Shinde, Principal Dr. P. R. Shewale and co-ordinator Prof. Miss. Swati Mane. Chief Guest Shri. Yashwant Bhalkar expressed his experience and guided the students for better career. Principal Dr. P. R. Shewale gave introductory speech. He focused on special features of college and various activities conducted in this college, seminar co-ordinator Prof. Swati Mane focused on the theme of the seminar and importance of English Language& literature Dr. Vaishali Sarang gave vote of thanks of the inaugural Function.