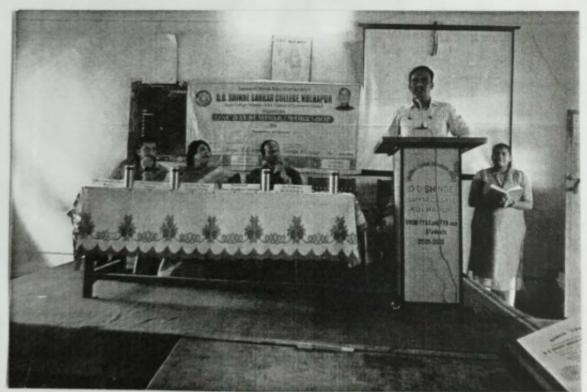

## 'Research ani barech kaahi'

Library and Psychology department jointly organized one day State level webinar on "Research ani barech kahi". with IQAC cell Library arranged this seminar for the research purpose and for the students who are interested in research. Shri. D.N.Desai I/C. Principal was welcomed the key note speaker and the resource person. After the formal inauguration of the webinar Dr.D.B.Sutar was the key note speaker and he emphasize on Why research is so important and How the libraries can help the researchers. Research is an important activity to solve the various problems in the society. R.G.Bonal was the resource person who stressed on research activity and what to study? How to study? Why to study as well as how research in useful to solve your problems. He appreciates the 'Research Sensitization Scheme' under Shivaji University for curious minds and youngsters who are inspire through this types of schemes.

He focused on the Societal problems where the research can taken in to account. He told about various types of research and methods for collecting the data for research purpose. He said research is a continuous process and not happened in a single time. At the end he gave various hints to research and he appeals the students to try for research as well as how to write a research proposal.

For this state level webinar the teaching staff and the 38 students participated. Sanstha president Mrs. M.C.Shinde and sanstha representative shri. Prathamesh Shinde were present online for the seminar.