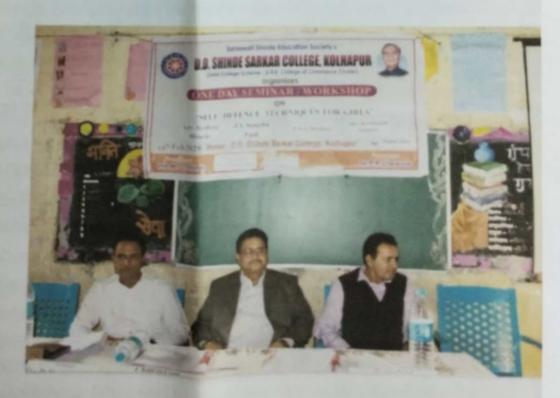

thmesh c.



Demostration in Thisol session. Any



I session Adv. Reshma Bluske was delivering lectures on the selt Defence Teahneques for trists'



P.I. Sangets patel lathing pasticipted Crists about the awaseness Act. and Indian penal code in the I'm session:





PST. Drieta Menkar CHead of the Nishbaya Pathak) Spake as a Resource pesson in the second setsion at 'Selt Defence at Techniques for Crists"

shi ksishmat Jagam shows the Technique of selt prene to the participant students.









Demostration
Of selt
Defence
Techniques
for Girly
by the
Mr. Krishnal
Jogam &
This Team.



"Selt Detence Techniques for airs!"
Valedictary session stisi Amel hosquenkar
Spake to the airy Studenty.





Valedictory Session, suri Amal hosgownkar, pseucipal Dr. P. R. Shewall & suri Krishnet Jagam.





# D. D. SHINDE SARKAR COLLEGE, KOLHAPOR Report of One-day Seminar On the subject: 'Self Defence for Girls'

On the occasion of Self defence for goods- one day seminar held on 15th Feb 2020 at D.D.Shinde Sarkar College at 12 noon.

It was inaugurated by Principal Dr. P.R.Shewale Sir, President Smt.Madhuri Shinde Madam, Trustee Prathamesh Shinde Sir & Chief Guest Adv. Reshma Bhurake Madam by watering plant.

The inaugural speech was given by Principal Dr.P.R.Shewale Sir, in which be stated the usefulness of Self defence techniques for girls, its needs & porpose. He gave short introduction about D.D.Shinde College and its unique features. Also points to be covered through the day of seminar which covered, laws, procedure, Karate techniques & emergency contingencies like using available ha