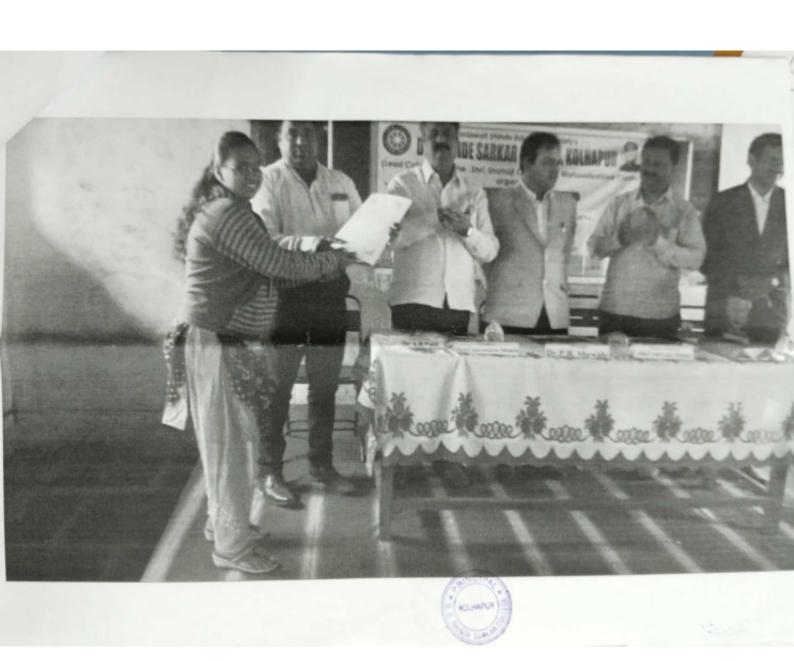

## D.D. Shinde Sarkar College, One Day Seminar Report Date 08/09/2018

Saraswati Shinde Education Society's D. D. Shinde Sarkar College, Kolhapur was organized one day seminar on the topic" Career Opportunities in Language and Literature".

The seminar was inaugurated by lighting the lamp and garlanding the photograph of Founder President Late Principal Dr. Abasaheb Shinde by the hands of chief Guest Actor and Film Director Senate member Shri. Yashwant Bhalkar, President Shree Charudatta Shinde, Principal Dr. P. R. Shewale and co-ordinator Prof. Miss. Swati Mane. Chief Guest Shri. Yashwant Bhalkar expressed his experience and guided the students for better career. Principal Dr. P. R. Shewale gave introductory speech. He focused on special features of college and various activities conducted in this college, seminar co-ordinator Prof. Swati Mane focused on the theme of the seminar and importance of English Language& literature Dr. Vaishali Sarang gave vote of thanks of the inaugural Function.

## Valedictory Session

In the valedictory session certificates were distributed to the participants by the hands of dignitaries. Some participants expressed their opinion about seminar. Prof. Vijay Kamble gave vote of thanks. Miss Amita Rawal, Sneha Patil anchored the session many participants students and teachers were present for this seminar.