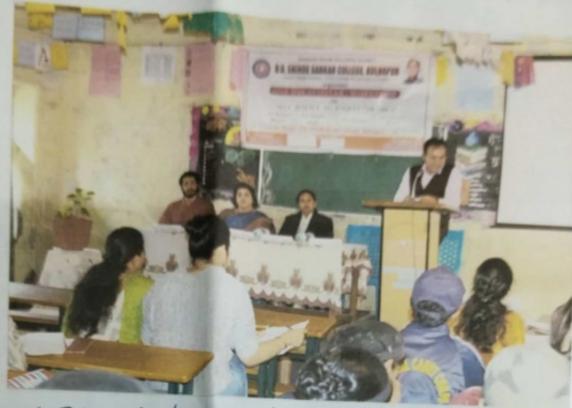

## D.D. Shinde Sarkar College, One Day Seminar Report Date 08/09/2018

Saraswati Shinde Education Society's D. D. Shinde Sarkar College, Kolhapur was organized one day seminar on the topic" Career Opportunities in Language and Literature".

The seminar was inaugurated by lighting the lamp and garlanding the photograph of Founder President Late Principal Dr. Abasaheb Shinde by the hands of chief Guest Actor and Film Director Senate member Shri. Yashwant Bhalkar, President Shree Charudatta Shinde, Principal Dr. P. R. Shewale and co-ordinator Prof. Miss. Swati Mane. Chief Guest Shri. Yashwant Bhalkar expressed his experience and guided the students for better career. Principal Dr. P. R. Shewale gave introductory speech. He focused on special features of college and various activities conducted in this college, seminar co-ordinator Prof. Swati Mane focused on the theme of the seminar and importance of English Language& literature Dr. Vaishali Sarang gave vote of thanks of the inaugural Function.