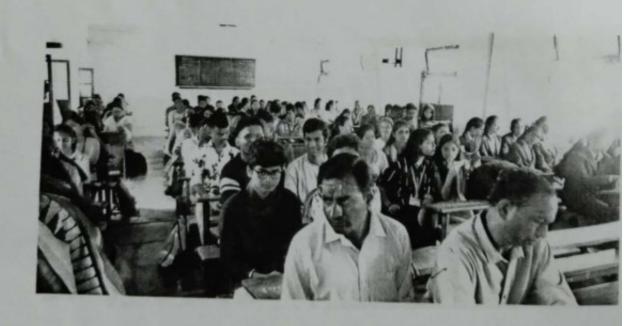

For this state level webinar the teaching staff and the 38 students participated. Sanstha president Mrs. M.C.Shinde and sanstha representative shri. Prathamesh Shinde were present online for the seminar.

## D.D. Shinde Sarkar College, One Day Seminar Report Date 08/09/2018

Saraswati Shinde Education Society's D. D. Shinde Sarkar College, Kolhapur was organized one day seminar on the topic" Career Opportunities in Language and Literature".

The seminar was inaugurated by lighting the lamp and garlanding the photograph of Founder President Late Principal Dr. Abasaheb Shinde by the hands of chief Guest Actor and Film Director Senate member Shri. Yashwant Bhalkar, President Shree Charudatta Shinde, Principal Dr. P. R. Shewale and co-ordinator Prof. Miss. Swati Mane. Chief Guest Shri. Yashwant Bhalkar expressed his experience and guided the students for better career. Principal Dr. P. R. Shewale gave introductory speech. He focused on special features of college and various activities conducted in this college, seminar co-ordinator Prof. Swati Mane focused on the theme of the seminar and importance of English Language& literature Dr. Vaishali Sarang gave vote of thanks of the inaugural Function.