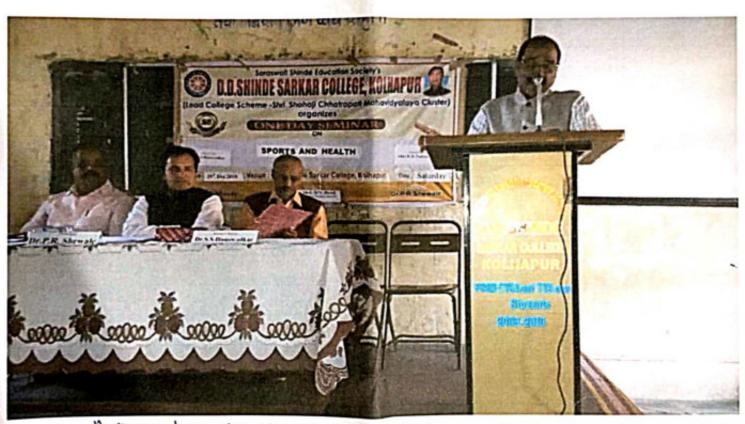

- १) Career Opportunities in Literature and Language
- ?) Career and Confidance Building (Commerce Department)
- 3) Personality Development
- ४) Sports and Health

कळावे,

आपले विश्वास्,

PRINCIPAL D. SHINDE SARKAR COLLEGE.

## D.D. Shinde Sarkar College, One Day Seminar Report Date 08/09/2018

Saraswati Shinde Education Society's D. D. Shinde Sarkar College, Kolhapur was organized one day seminar on the topic" Career Opportunities in Language and Literature".

The seminar was inaugurated by lighting the lamp and garlanding the photograph of Founder President Late Principal Dr. Abasaheb Shinde by the hands of chief Guest Actor and Film Director Senate member Shri. Yashwant Bhalkar, President Shree Charudatta Shinde, Principal Dr. P. R. Shewale and co-ordinator Prof. Miss. Swati Mane. Chief Guest Shri. Yashwant Bhalkar expressed his experience and guided the students for better career. Principal Dr. P. R. Shewale gave introductory speech. He focused on special features of college and various activities conducted in this college, seminar co-ordinator Prof. Swati Mane focused on the theme of the seminar and importance of English Language& literature Dr. Vaishali Sarang gave vote of thanks of the inaugural Function.