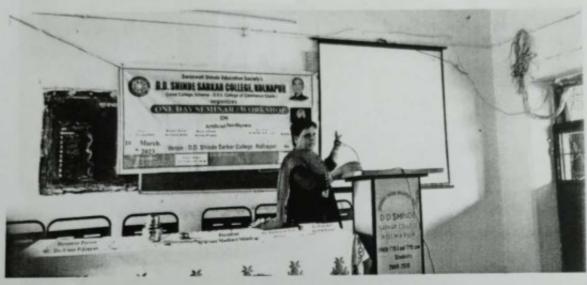

## State Level Webinar Report

16/03/2022

## 'Research ani barech kaahi'

Library and Psychology department jointly organized one day State level webinar on "Research ani barech kahi". with IQAC cell Library arranged this seminar for the research purpose and for the students who are interested in research. Shri. D.N.Desai I/C. Principal was welcomed the key note speaker and the resource person. After the formal inauguration of the webinar Dr.D.B.Sutar was the key note speaker and he emphasize on Why research is so important and How the libraries can help the researchers. Research is an important activity to solve the various problems in the society. R.G.Bonal was the resource person who stressed on research activity and what to study? How to study? Why to study as well as how research in useful to solve your problems. He appreciates the 'Research Sensitization Scheme' under Shivaji University for curious minds and youngsters who are inspire through this types of schemes.

He focused on the Societal problems where the research can taken in to account. He told about various types of research and methods for collecting the data for research purpose. He said research is a continuous process and not happened in a single time. At the end he gave various hints to research and he appeals the students to try for research as well as how to write a research proposal.

For this state level webinar the teaching staff and the 38 students participated. Sanstha president Mrs. M.C.Shinde and sanstha representative shri. Prathamesh Shinde were present online for the seminar.