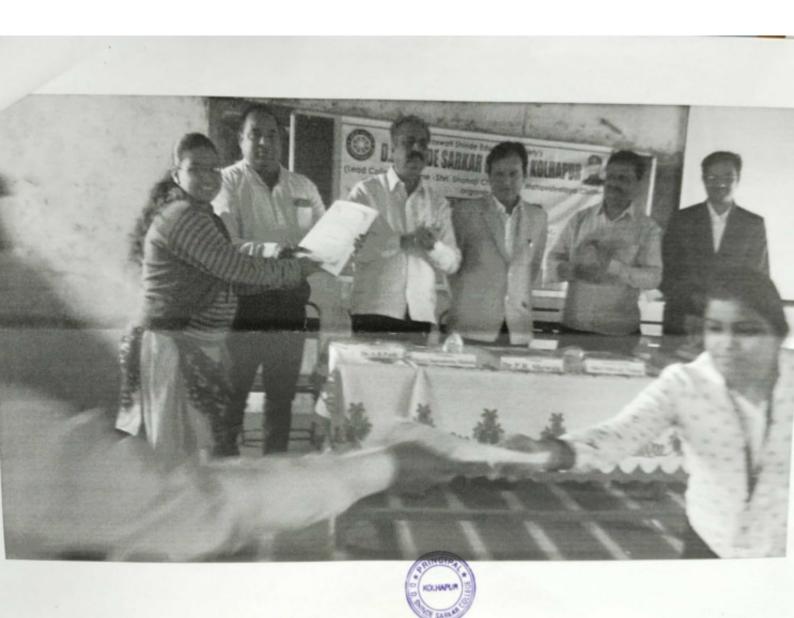

## D.D. Shinde Sarkar College, One Day Seminar Report Date 08/09/2018

Saraswati Shinde Education Society's D. D. Shinde Sarkar College, Kolhapur was organized one day seminar on the topic" Career Opportunities in Language and Literature".

The seminar was inaugurated by lighting the lamp and garlanding the photograph of Founder President Late Principal Dr. Abasaheb Shinde by the hands of chief Guest Actor and Film Director Senate member Shri. Yashwant Bhalkar, President Shree Charudatta Shinde, Principal Dr. P. R. Shewale and co-ordinator Prof. Miss. Swati Mane. Chief Guest Shri. Yashwant Bhalkar expressed his experience and guided the students for better career. Principal Dr. P. R. Shewale gave introductory speech. He focused on special features of college and various activities conducted in this college, seminar co-ordinator Prof. Swati Mane focused on the theme of the seminar and importance of English Language& literature Dr. Vaishali Sarang gave vote of thanks of the inaugural Function.

## Valedictory Session

In the valedictory session certificates were distributed to the participants by the hands of dignitaries. Some participants expressed their opinion about seminar. Prof. Vijay Kamble gave vote of thanks. Miss Amita Rawal, Sneha Patil anchored the session many participants students and teachers were present for this seminar.