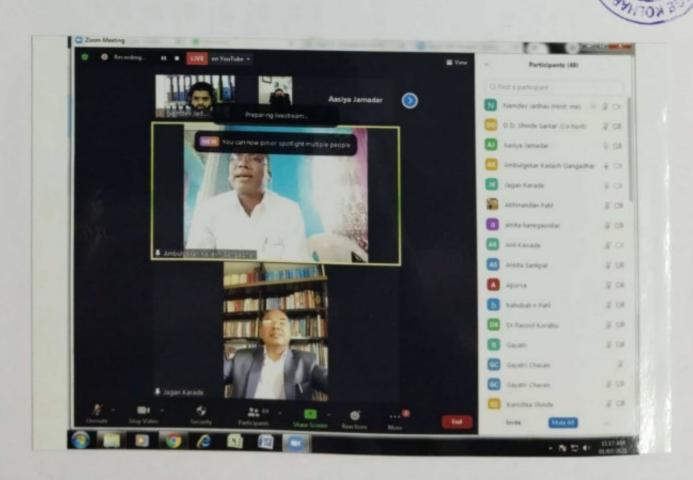

Key Note Address

Dr. D.B Sutar

Deputy Librarian, BBKRC, Shivaji University, Kop.

12.15pm To 1.00pm

Session I

Dr. Raghavendra B.Bonal

Asst.Librarian, Gulbarga University, Kalburagi

Varnatka

## 'Research ani barech kaahi'

Library and Psychology department jointly organized one day State level webinar on "Research ani barech kahi". with IQAC cell Library arranged this seminar for the research purpose and for the students who are interested in research. Shri. D.N.Desai I/C. Principal was welcomed the key note speaker and the resource person. After the formal inauguration of the webinar Dr.D.B.Sutar was the key note speaker and he emphasize on Why research is so important and How the libraries can help the researchers. Research is an important activity to solve the various problems in the society. R.G.Bonal was the resource person who stressed on research activity and what to study? How to study? Why to study as well as how research in useful to solve your problems. He appreciates the 'Research Sensitization Scheme' under Shivaji University for curious minds and youngsters who are inspire through this types of schemes.

He focused on the Societal problems where the research can taken in to account. He told about various types of research and methods for collecting the data for research purpose. He said research is a continuous process and not happened in a single time. At the end he gave various hints to research and he appeals the students to try for research as well as how to write a research proposal.