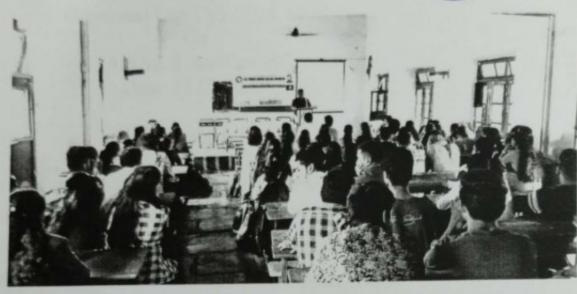

## 'Research ani barech kaahi'

Library and Psychology department jointly organized one day State level webinar on "Research ani barech kahi". with IQAC cell Library arranged this seminar for the research purpose and for the students who are interested in research. Shri. D.N.Desai I/C. Principal was welcomed the key note speaker and the resource person. After the formal inauguration of the webinar Dr.D.B.Sutar was the key note speaker and he emphasize on Why research is so important and How the libraries can help the researchers. Research is an important activity to solve the various problems in the society. R.G.Bonal was the resource person who stressed on research activity and what to study? How to study? Why to study as well as how research in useful to solve your problems. He appreciates the 'Research Sensitization Scheme' under Shivaji University for curious minds and youngsters who are inspire through this types of schemes.

For this state level webinar the teaching staff and the 38 students participated. Sanstha president Mrs. M.C.Shinde and sanstha representative shri. Prathamesh Shinde were present online for the seminar.