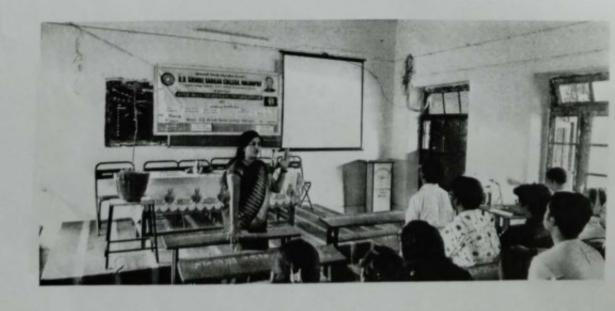

## State Level Webinar Report

16/03/2022

## 'Research ani barech kaahi'

Library and Psychology department jointly organized one day State level webinar on "Research ani barech kahi". with IQAC cell Library arranged this seminar for the research purpose and for the students who are interested in research. Shri. D.N.Desai I/C. Principal was welcomed the key note speaker and the resource person. After the formal inauguration of the webinar Dr.D.B.Sutar was the key note speaker and he emphasize on Why research is so important and How the libraries can help the researchers. Research is an important activity to solve the various problems in the society. R.G.Bonal was the resource person who stressed on research activity and what to study? How to study? Why to study as well as how research in useful to solve your problems. He appreciates the 'Research Sensitization Scheme' under Shivaji University for curious minds and youngsters who are inspire through this types of schemes.

He focused on the Societal problems where the research can taken in to account. He told about various types of research and methods for collecting the data for research purpose. He said research is a continuous process and not happened in a single time. At the end he gave various hints to research and he appeals the students to try for research as well as how to write a research proposal.

For this state level webinar the teaching staff and the 38 students participated. Sanstha president Mrs. M.C.Shinde and sanstha representative shri. Prathamesh Shinde were present online for the seminar.