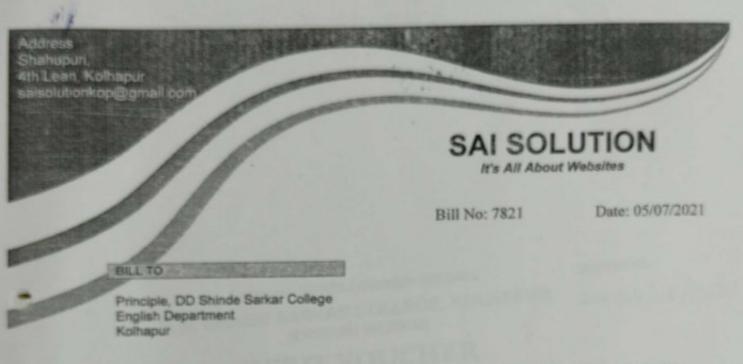

our or your recipient's bank statement for the latest status of your transaction.

Learn more

Dr. P. R. Shewale PRINCIPAL D. D. SHINDE SARKAR COLLEGE, KOLHAPUR

G Pay



# Resource Person Remuneration Rs. 1000+



₹1,000

Paid to Raghunath Dhamakale

Remuneration of the webinar-D D Shinde Sarkar College Kolhapur



Paid ₹ 1,000 Jul 7, 2021 • 4:46 PM

UPI transaction ID 118842381731

To .... 3592

From: Mr. VIAJY GOPAL KAMBLE (Bank Of Maharashtra) dvkolhapur@okicici

Google transaction ID CICAgOCsz9u1SA

Payments may take up to 3 working days to be reflected in your account. Check your or your recipient's bank statement for the latest status of your transaction.

Learn more

Dr. P. R. Shewale
PRINCIPAL
D. D. SHINDE SARKAR COLLEGE,
KOLHAPUR.



## Online, Technical Expenditure Rs. - 2000x





# म मार्च सरकार कालेग Online Webinar

Rs. 250 H

Saraswati Shinde Education Society's

D. D. SHINDE SARKAR COLLEGE, KOLHAPUR. (ENGLISH MEDIUM)

Voucher No.:

Date: 04/06/2021

# **DEBIT VOUCHER**

| Aradig) A/c. H                                       | ead :         |
|------------------------------------------------------|---------------|
| Name: डी. डी. शिंद सरकार महाविद्यालय, बालापुर Ac. Ho | Amount Ps.    |
| क्तीं केलिन उर्गगित आयोजित वेबीनार् साठाय            | 2507          |
| इन्द्रानरी पोस्टेन ख्याची बाल                        | 7             |
| Received Rupees GISTET COSTET                        | 250/<br>Only. |
| De P. P. Same                                        | Signature     |



# online Webinas

RS. 3001

कॅश/क्रेडीट मेमो

## प्रतिक झेरॉक्स

शिवाजी पेठ, मंगळवार