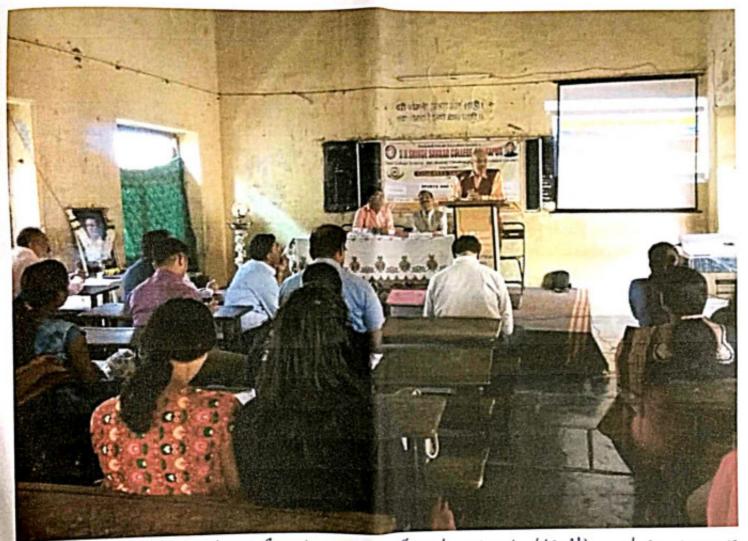

### I Session

In the first session DR. D. M. Sanadi was the resource person. He spoke about the importance of English language, present situation of literature and what is essential to learn in literature. According to him quality is shown and not seen. He also told that many non literature people have writes literature, literature educated people have given less contribution many students are qualified in English but unable to write an application for the job. He focused the present condition of literature. In his speech he gave the references of G. A. Kulkarni, Jagdish Khebudkar, Vijay Tendulkar, G.D. Madgulkar, Keshavsoot, Anna Bhau Sathe, V.S. Khandekar, N.C. Phadake, Shashi Tharur, Sudha Murthy. He cited the examples of all these great people and told their contribution in literature. He also focused on career opportunities in literature such as copyrighting business editorial assistant magazines, web content Managers, PPT specialization Social Media Manager. He cited the examples of Gulshan Nanda, Chetan Bhagat, Ranjeet Desai Finally he said 'Read-know-express-then work is waiting for you, and concluded his speech Dr. R.G. Korbu chaired the session Dr. Amita Kanegaonkar gave vote of thanks.

## II Session

In second session Dr. Ujwal Mujumdar was the resource person. He focused on career opportunities in English Language. He spoke about career opportunities First we have to set our goal and have to take lot of efforts to fulfill your goal. Also he said that everyone has to think about their capacities. He said that English is must for any career must develop command over English, get command on English communication, develop reading habit, there are many job opportunities available such as Teaching, Media, Radio, T.V. Copyrighting, anchor as different events public relation officer, Dictionary maker/writer, Indian Civil Services Translator Dr. Amita Kanegaonkar Chaired the session.