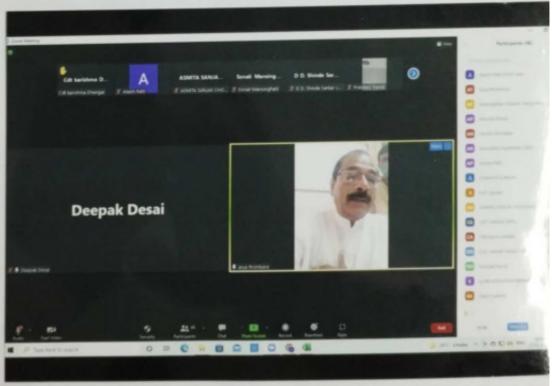

## State Level Webinar Report

16/03/2022

## 'Research ani barech kaahi'

Library and Psychology department jointly organized one day State level webinar on "Research ani barech kahi". with IQAC cell Library arranged this seminar for the research purpose and for the students who are interested in research. Shri. D.N.Desai I/C. Principal was welcomed the key note speaker and the resource person. After the formal inauguration of the webinar Dr.D.B.Sutar was the key note speaker and he emphasize on Why research is so important and How the libraries can help the researchers. Research is an important activity to solve the various problems in the society. R.G.Bonal was the resource person who stressed on research activity and what to study? How to study? Why to study as well as how research in useful to solve your problems. He appreciates the 'Research Sensitization Scheme' under Shivaji University for curious minds and youngsters who are inspire through this types of schemes.

He focused on the Societal problems where the research can taken in to account. He told about various types of research and methods for collecting the data for research purpose. He said research is a continuous process and not happened in a single time. At the end he gave various hints to research and he appeals the students to try for research as well as how to write a research proposal.

For this state level webinar the teaching staff and the 38 students participated. Sanstha president Mrs. M.C.Shinde and sanstha representative shri. Prathamesh Shinde were present online for the seminar.