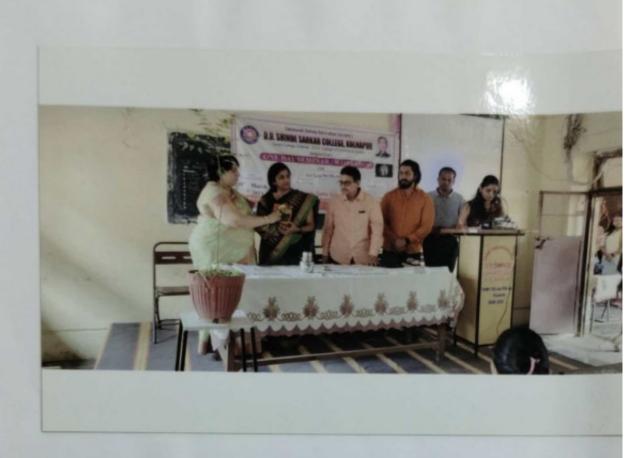

## State Level Webinar Report

16/03/2022

## 'Research ani barech kaahi'

Library and Psychology department jointly organized one day State level webinar on "Research ani barech kahi". with IQAC cell Library arranged this seminar for the research purpose and for the students who are interested in research. Shri. D.N.Desai I/C. Principal was welcomed the key note speaker and the resource person. After the formal inauguration of the webinar Dr.D.B.Sutar was the key note speaker and he emphasize on Why research is so important and How the libraries can help the researchers. Research is an important activity to solve the various problems in the society. R.G.Bonal was the resource person who stressed on research activity and what to study? How to study? Why to study as well as how research in useful to solve your problems. He appreciates the 'Research Sensitization Scheme' under Shivaji University for curious minds and youngsters who are inspire through this types of schemes.

He focused on the Societal problems where the research can taken in to account. He told about various types of research and methods for collecting the data for research purpose. He said research is a continuous process and not happened in a single time. At the end he gave various hints to research and he appeals the students to try for research as well as how to write a research proposal.

For this state level webinar the teaching staff and the 38 students participated. Sanstha president Mrs. M.C.Shinde and sanstha representative shri. Prathamesh Shinde were present online for the seminar.