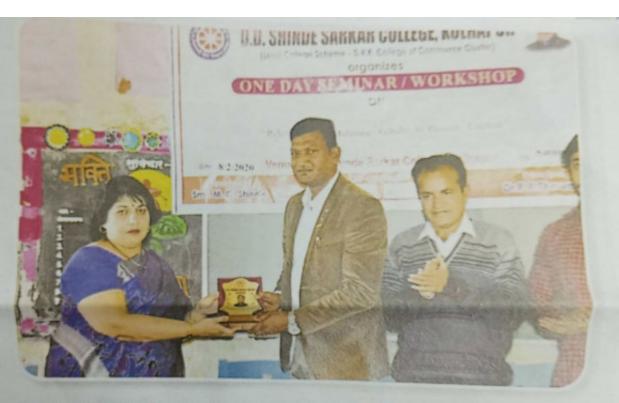

## 3.2.2 Number of workshops/seminars/conferences including on Research Methodology, Intellectual Property Rights (IPR) and entrepreneurship conducted during the last five years

27011

Saraswati Shinde Education Society's

## D.D. Shinde Sarkar College,

Department of Library & Psychology With IQAC Organizes one Day State Level Webinar on

"Research आणि बरंच काही ....."

Date: 16/03/2022, Day: Wednesday

Time: 10.30am To 1.30pm