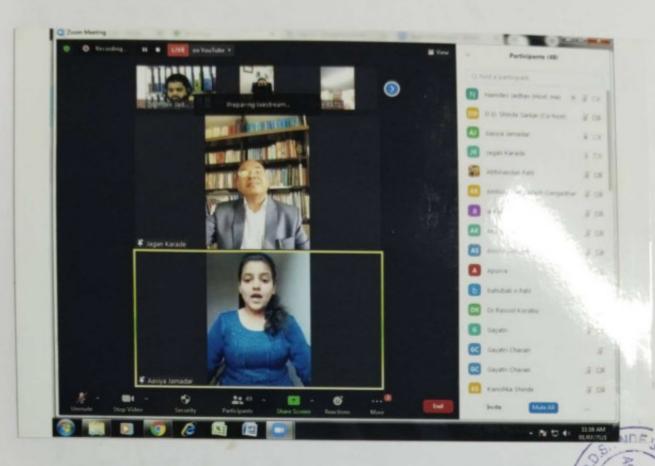

## D.D. Shinde Sarkar College,

Department of Library & Psychology With IQAC Organizes one Day State Level Webinar on

"Research आणि बरंच काही ....."

Date: 16/03/2022, Day: Wednesday

Time: 10.30am To 1.30pm

## 'Research ani barech kaahi'

Library and Psychology department jointly organized one day State level webinar on "Research ani barech kahi". with IQAC cell Library arranged this seminar for the research purpose and for the students who are interested in research. Shri. D.N.Desai I/C. Principal was welcomed the key note speaker and the resource person. After the formal inauguration of the webinar Dr.D.B.Sutar was the key note speaker and he emphasize on Why research is so important and How the libraries can help the researchers. Research is an important activity to solve the various problems in the society. R.G.Bonal was the resource person who stressed on research activity and what to study? How to study? Why to study as well as how research in useful to solve your problems. He appreciates the 'Research Sensitization Scheme' under Shivaji University for curious minds and youngsters who are inspire through this types of schemes.

He focused on the Societal problems where the research can taken in to account. He told about various types of research and methods for collecting the data for research purpose. He said research is a continuous process and not happened in a single time. At the end he gave various hints to research and he appeals the students to try for research as well as how to write a research proposal.

For this state level webinar the teaching staff and the 38 students participated. Sanstha president Mrs. M.C.Shinde and sanstha representative shri. Prathamesh Shinde were present online for the seminar.