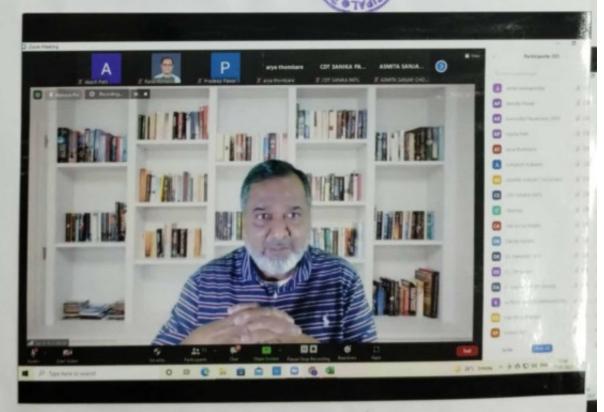

## 'Research ani barech kaahi'

Library and Psychology department jointly organized one day State level webinar on "Research ani barech kahi". with IQAC cell Library arranged this seminar for the research purpose and for the students who are interested in research. Shri. D.N.Desai I/C. Principal was welcomed the key note speaker and the resource person. After the formal inauguration of the webinar Dr.D.B.Sutar was the key note speaker and he emphasize on Why research is so important and How the libraries can help the researchers. Research is an important activity to solve the various problems in the society. R.G.Bonal was the resource person who stressed on research activity and what to study? How to study? Why to study as well as how research in useful to solve your problems. He appreciates the 'Research Sensitization Scheme' under Shivaji University for curious minds and youngsters who are inspire through this types of schemes.

He focused on the Societal problems where the research can taken in to account. He told about various types of research and methods for collecting the data for research purpose. He said research is a continuous process and not happened in a single time. At the end he gave various hints to research and he appeals the students to try for research as well as how to write a research proposal.