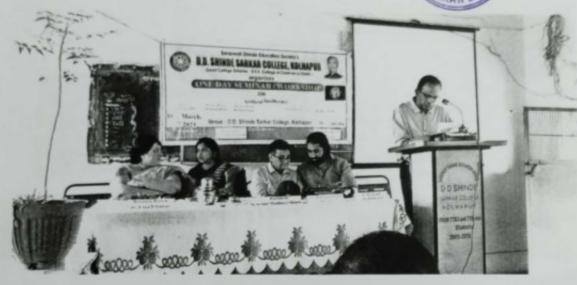

## State Level Webinar Report

16/03/2022

## 'Research ani barech kaahi'

Library and Psychology department jointly organized one day State level webinar on "Research ani barech kahi". with IQAC cell Library arranged this seminar for the research purpose and for the students who are interested in research. Shri. D.N.Desai I/C. Principal was welcomed the key note speaker and the resource person. After the formal inauguration of the webinar Dr.D.B.Sutar was the key note speaker and he emphasize on Why research is so important and How the libraries can help the researchers. Research is an important activity to solve the various problems in the society. R.G.Bonal was the resource person who stressed on research activity and what to study? How to study? Why to study as well as how research in useful to solve your problems. He appreciates the 'Research Sensitization Scheme' under Shivaji University for curious minds and youngsters who are inspire through this types of schemes.

He focused on the Societal problems where the research can taken in to account. He told about various types of research and methods for collecting the data for research purpose. He said research is a continuous process and not happened in a single time. At the end he gave various hints to research and he appeals the students to try for research as well as how to write a research proposal.

For this state level webinar the teaching staff and the 38 students participated. Sanstha president Mrs. M.C.Shinde and sanstha representative shri. Prathamesh Shinde were present online for the seminar.