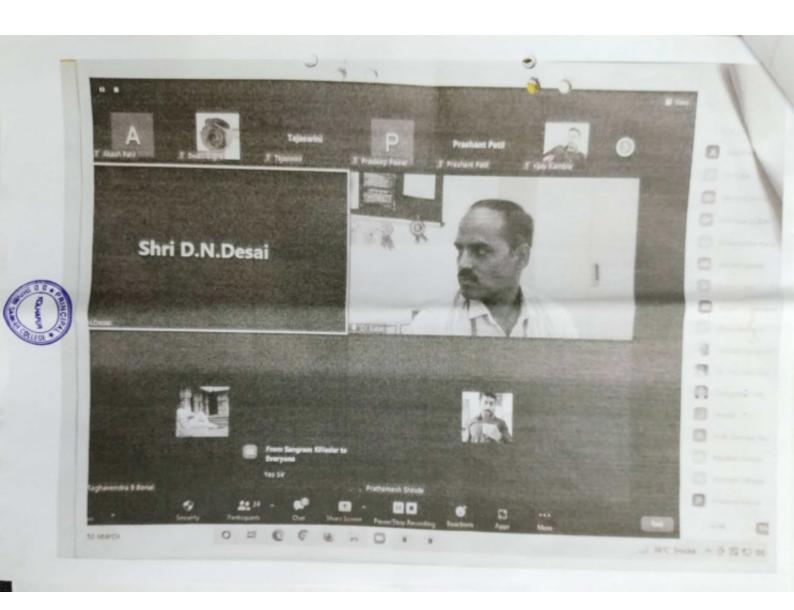

Hon'ble President, Saraswati Shinde Education Society, Kop.

Shri, Prathamesh Shinde,

Representative, Saraswati Shinde Education Society, Kop.

President Of Function

Shri. D. N. Desai,

I/C Principal, D.D. Shinde Sarkar College, Kop.

Key Note Address

Dr. D.B Sutar

Deputy Librarian, BBKRC, Shivaji University, Kop.

12.15pm To 1.00pm

Session I

Dr. Raghavendra B.Bonal

Asst.Librarian, Gulbarga University, Kalburagi

Varnatka

Topic "Basic Research Concept & Importance of

research"

1.00 To 1.30pm

Question-Answer session &Valedictory Function.

Dr.P.R. Pawar Co-Ordinator S.S Toraskar Co-Ordinator Shri.D.N.Desal I/C Principal

Saraswari Shinde Education Society's