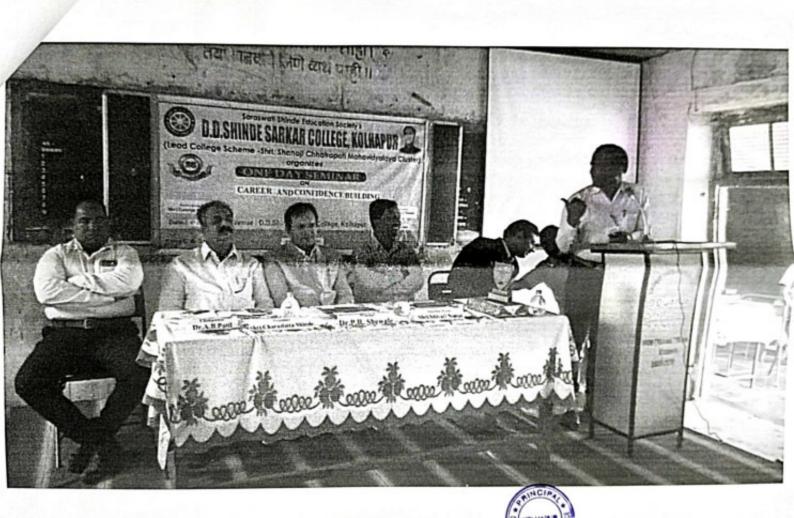

## Valedictory Session

In the valedictory session certificates were distributed to the participants by the hands of dignitaries. Some participants expressed their opinion about seminar. Prof. Vijay Kamble gave vote of thanks. Miss Amita Rawal, Sneha Patil anchored the session many participants students and teachers were present for this seminar.