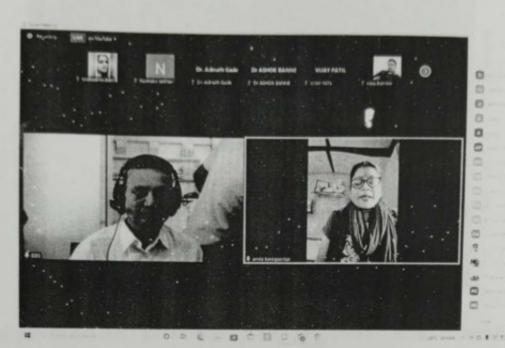

## State Level Webinar Report

16/03/2022

## 'Research ani barech kaahi'

Library and Psychology department jointly organized one day State level webinar on "Research ani barech kahi". with IQAC cell Library arranged this seminar for the research purpose and for the students who are interested in research. Shri. D.N.Desai I/C. Principal was welcomed the key note speaker and the resource person. After the formal inauguration of the webinar Dr.D.B.Sutar was the key note speaker and he emphasize on Why research is so important and How the libraries can help the researchers. Research is an important activity to solve the various problems in the society. R.G.Bonal was the resource person who stressed on research activity and what to study? How to study? Why to study as well as how research in useful to solve your problems. He appreciates the 'Research Sensitization Scheme' under Shivaji University for curious minds and youngsters who are inspire through this types of schemes.

He focused on the Societal problems where the research can taken in to account. He told about various types of research and methods for collecting the data for research purpose. He said research is a continuous process and not happened in a single time. At the end he gave various hints to research and he appeals the students to try for research as well as how to write a research proposal.

For this state level webinar the teaching staff and the 38 students participated. Sanstha president Mrs. M.C.Shinde and sanstha representative shri. Prathamesh Shinde were present online for the seminar.