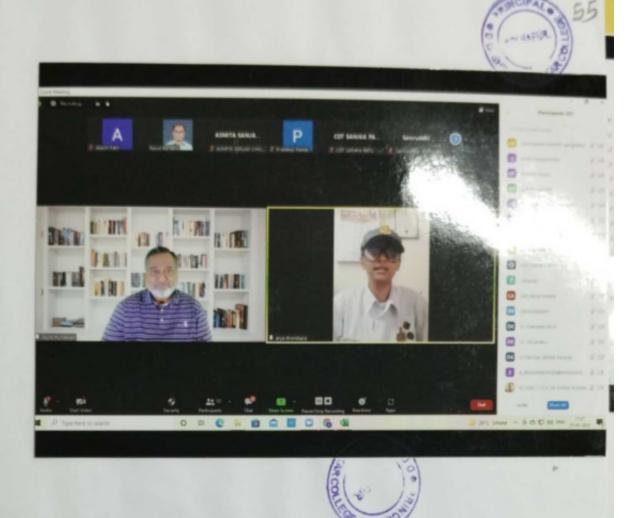

## State Level Webinar Report

16/03/2022

## 'Research ani barech kaahi'

Library and Psychology department jointly organized one day State level webinar on "Research ani barech kahi". with IQAC cell Library arranged this seminar for the research purpose and for the students who are interested in research. Shri. D.N.Desai I/C. Principal was welcomed the key note speaker and the resource person. After the formal inauguration of the webinar Dr.D.B.Sutar was the key note speaker and he emphasize on Why research is so important and How the libraries can help the researchers. Research is an important activity to solve the various problems in the society. R.G.Bonal was the resource person who stressed on research activity and what to study? How to study? Why to study as well as how research in useful to solve your problems. He appreciates the 'Research Sensitization Scheme' under Shivaji University for curious minds and youngsters who are inspire through this types of schemes.

He focused on the Societal problems where the research can taken in to account. He told about various types of research and methods for collecting the data for research purpose. He said research is a continuous process and not happened in a single time. At the end he gave various hints to research and he appeals the students to try for research as well as how to write a research proposal.

For this state level webinar the teaching staff and the 38 students participated. Sanstha president Mrs. M.C.Shinde and sanstha representative shri. Prathamesh Shinde were present online for the seminar.