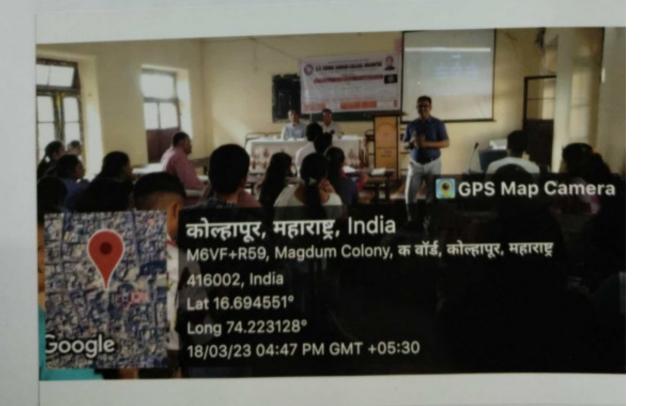

## State Level Webinar Report

16/03/2022

## 'Research ani barech kaahi'

Library and Psychology department jointly organized one day State level webinar on "Research ani barech kahi". with IQAC cell Library arranged this seminar for the research purpose and for the students who are interested in research. Shri. D.N.Desai I/C. Principal was welcomed the key note speaker and the resource person. After the formal inauguration of the webinar Dr.D.B.Sutar was the key note speaker and he emphasize on Why research is so important and How the libraries can help the researchers. Research is an important activity to solve the various problems in the society. R.G.Bonal was the resource person who stressed on research activity and what to study? How to study? Why to study as well as how research in useful to solve your problems. He appreciates the 'Research Sensitization Scheme' under Shivaji University for curious minds and youngsters who are inspire through this types of schemes.

For this state level webinar the teaching staff and the 38 students participated. Sanstha president Mrs. M.C.Shinde and sanstha representative shri. Prathamesh Shinde were present online for the seminar.