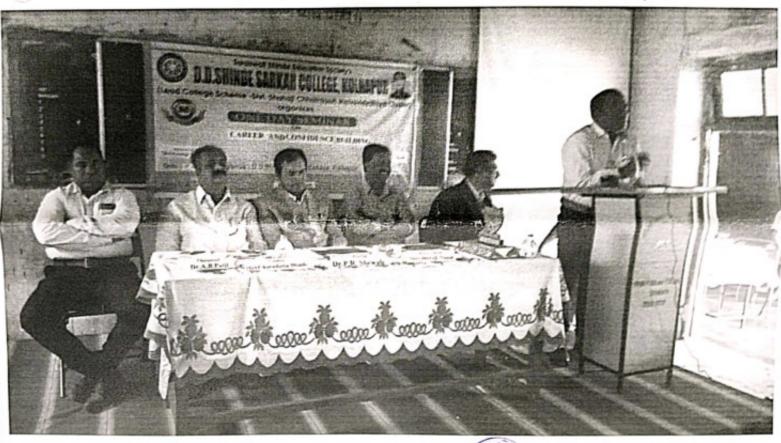

## D.D. Shinde Sarkar College, One Day Seminar Report Date 08/09/2018

Saraswati Shinde Education Society's D. D. Shinde Sarkar College, Kolhapur was organized one day seminar on the topic" Career Opportunities in Language and Literature".

The seminar was inaugurated by lighting the lamp and garlanding the photograph of Founder President Late Principal Dr. Abasaheb Shinde by the hands of chief Guest Actor and Film Director Senate member Shri. Yashwant Bhalkar, President Shree Charudatta Shinde, Principal Dr. P. R. Shewale and co-ordinator Prof. Miss. Swati Mane. Chief Guest Shri. Yashwant Bhalkar expressed his experience and guided the students for better career. Principal Dr. P. R. Shewale gave introductory speech. He focused on special features of college and various activities conducted in this college, seminar co-ordinator Prof. Swati Mane focused on the theme of the seminar and importance of English Language& literature Dr. Vaishali Sarang gave vote of thanks of the inaugural Function.

### I Session

In the first session DR. D. M. Sanadi was the resource person. He spoke about the importance of English language, present situation of literature and what is essential to learn in literature. According to him quality is shown and not seen. He also told that many non literature people have writes literature, literature educated people have given less contribution many students are qualified in English but unable to write an application for the job. He focused the present condition of literature. In his speech he gave the references of G. A. Kulkarni, Jagdish Khebudkar, Vijay Tendulkar, G.D. Madgulkar, Keshavsoot, Anna Bhau Sathe, V.S. Khandekar, N.C. Phadake, Shashi Tharur, Sudha Murthy. He cited the examples of all these great people and told their contribution in literature. He also focused on career opportunities in literature such as copyrighting business editorial assistant magazines, web content Managers, PPT specialization Social Media Manager. He cited the examples of Gulshan Nanda, Chetan Bhagat, Ranjeet Desai Finally he said 'Read-know-express-then work is waiting for you, and concluded his speech Dr. R.G. Korbu chaired the session Dr. Amita Kanegaonkar gave vote of thanks.

## II Session

In second session Dr. Ujwal Mujumdar was the resource person. He focused on career opportunities in English Language. He spoke about career opportunities First we have to set our goal and have to take lot of efforts to fulfill your goal. Also he said that everyone has to think about their capacities. He said that English is must for any career must develop command over English, get command on English communication, develop reading habit, there are many job opportunities available such as Teaching, Media, Radio, T.V. Copyrighting, anchor as different events public relation officer, Dictionary maker/writer, Indian Civil Services Translator Dr. Amita Kanegaonkar Chaired the session.

## Valedictory Session

In the valedictory session certificates were distributed to the participants by the hands of dignitaries. Some participants expressed their opinion about seminar. Prof. Vijay Kamble gave vote of thanks. Miss Amita Rawal, Sneha Patil anchored the session many participants students and teachers were present for this seminar.