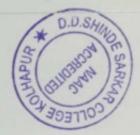

## 'Research ani barech kaahi'

Library and Psychology department jointly organized one day State level webinar on "Research ani barech kahi". with IQAC cell Library arranged this seminar for the research purpose and for the students who are interested in research. Shri. D.N.Desai I/C. Principal was welcomed the key note speaker and the resource person. After the formal inauguration of the webinar Dr.D.B.Sutar was the key note speaker and he emphasize on Why research is so important and How the libraries can help the researchers. Research is an important activity to solve the various problems in the society. R.G.Bonal was the resource person who stressed on research activity and what to study? How to study? Why to study as well as how research in useful to solve your problems. He appreciates the 'Research Sensitization Scheme' under Shivaji University for curious minds and youngsters who are inspire through this types of schemes.

He focused on the Societal problems where the research can taken in to account. He told about various types of research and methods for collecting the data for research purpose. He said research is a continuous process and not happened in a single time. At the end he gave various hints to research and he appeals the students to try for research as well as how to write a research proposal.