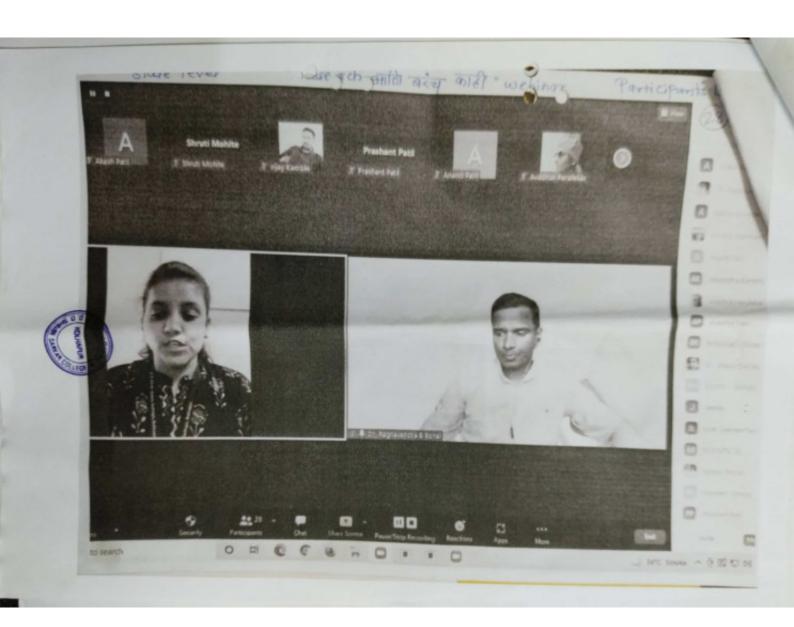

## 'Research ani barech kaahi'

Library and Psychology department jointly organized one day State level webinar on "Research ani barech kahi". with IQAC cell Library arranged this seminar for the research purpose and for the students who are interested in research. Shri. D.N.Desai I/C. Principal was welcomed the key note speaker and the resource person. After the formal inauguration of the webinar Dr.D.B.Sutar was the key note speaker and he emphasize on Why research is so important and How the libraries can help the researchers. Research is an important activity to solve the various problems in the society. R.G.Bonal was the resource person who stressed on research activity and what to study? How to study? Why to study as well as how research in useful to solve your problems. He appreciates the 'Research Sensitization Scheme' under Shivaji University for curious minds and youngsters who are inspire through this types of schemes.

For this state level webinar the teaching staff and the 38 students participated. Sanstha president Mrs. M.C.Shinde and sanstha representative shri. Prathamesh Shinde were present online for the seminar.