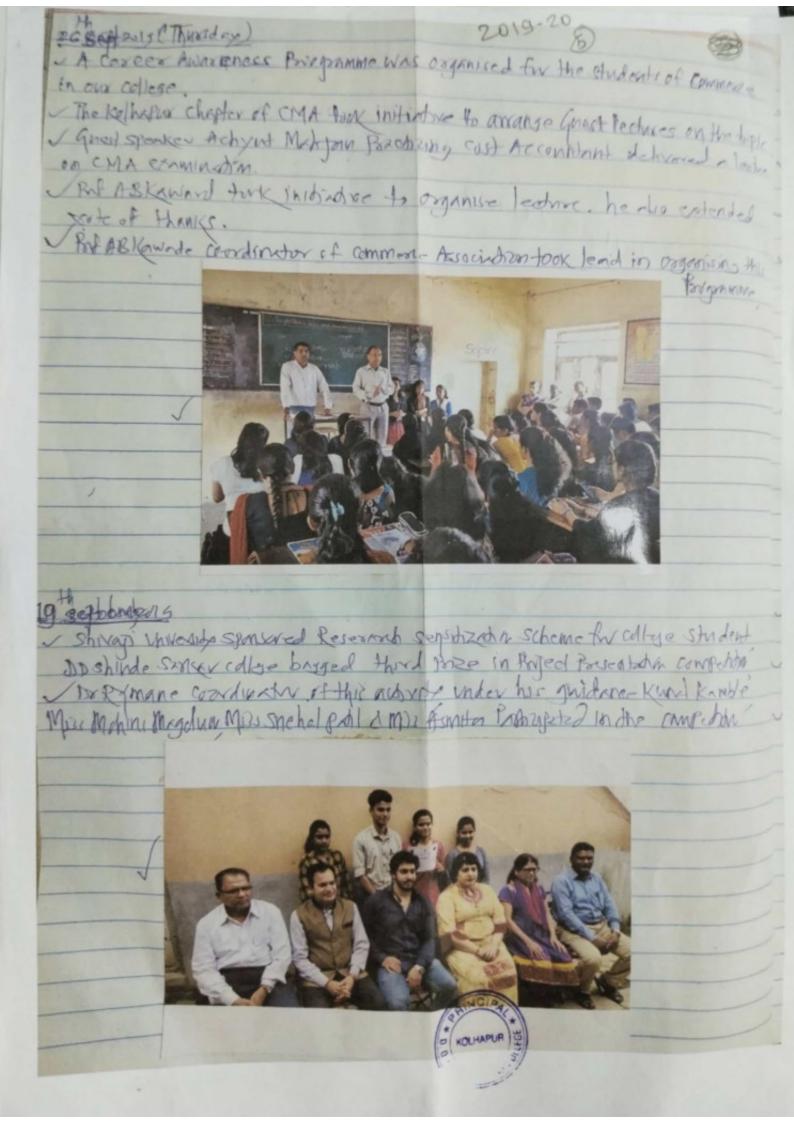

## 'Research ani barech kaahi'

Library and Psychology department jointly organized one day State level webinar on "Research ani barech kahi". with IQAC cell Library arranged this seminar for the research purpose and for the students who are interested in research. Shri. D.N.Desai I/C. Principal was welcomed the key note speaker and the resource person. After the formal inauguration of the webinar Dr.D.B.Sutar was the key note speaker and he emphasize on Why research is so important and How the libraries can help the researchers. Research is an important activity to solve the various problems in the society. R.G.Bonal was the resource person who stressed on research activity and what to study? How to study? Why to study as well as how research in useful to solve your problems. He appreciates the 'Research Sensitization Scheme' under Shivaji University for curious minds and youngsters who are inspire through this types of schemes.

He focused on the Societal problems where the research can taken in to account. He told about various types of research and methods for collecting the data for research purpose. He said research is a continuous process and not happened in a single time. At the end he gave various hints to research and he appeals the students to try for research as well as how to write a research proposal.

For this state level webinar the teaching staff and the 38 students participated. Sanstha president Mrs. M.C.Shinde and sanstha representative shri. Prathamesh Shinde were present online for the seminar.